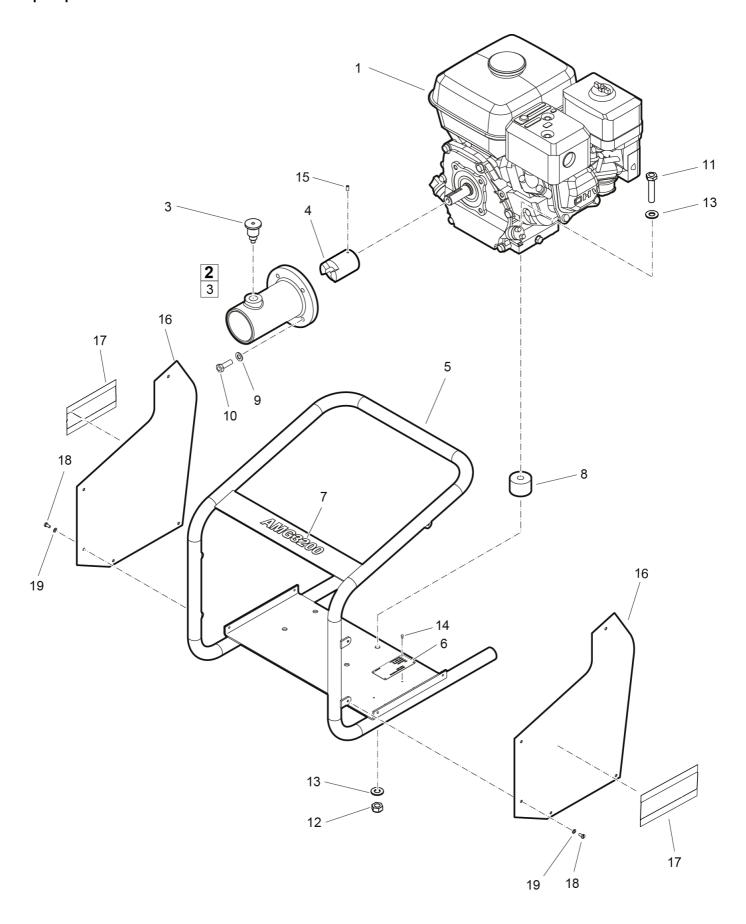

### Spare parts list AMG 3200

| Item  | Part No.  | Name                                  | Qty | L |
|-------|-----------|---------------------------------------|-----|---|
| 1     | 594329901 | Engine, Honda GX160UT2 SXS4 SD        | 1   | А |
| 2 (3) | 594377801 | Coupling                              | 1   |   |
| 3     | 594372901 | Locking piston                        | 1   |   |
| 4     | 594618801 | Shaft coupling                        | 1   |   |
| 5     | 595198401 | Frame                                 | 1   |   |
| 6     | -         | Data plate (Not available separately) | 1   |   |
| 7     | -         | Label                                 | 1   | В |
| 8     | 595489701 | Shock absorber                        | 4   |   |
| 9     | -         | Washer, 8.4 x 16 x 1.6 mm             | 6   |   |
| 10    | -         | Hex head Screw, M8 x 25 mm            | 6   |   |
| 11    | -         | Hex head screw, M10 x 50 mm           | 4   |   |
| 12    | -         | Lock nut, M10                         | 4   |   |
| 13    | -         | Washer, 10.5 x 22 x 2 mm              | 8   |   |
| 14    | 595180201 | Drive screw                           | 4   |   |
| 15    | 595346201 | Grub screw M6 x 10 mm 8.8 A2K         | 1   |   |
| 16    | 595489401 | Cover                                 | 2   |   |
| 17    | 595196901 | Label                                 | 2   | С |
| 18    | -         | Screw slotted, M4 x 8 mm              | 8   |   |
| 19    | -         | Washer, 4.3 x 9 x 0.8 mm              | 8   |   |

Comments for Page: AMG 3200

(L)ocal Remarks

A | Honda GX 160

B | " AMG3200 "

C | "- "

| AMG3200 | Husq | varna | Orange |
|---------|------|-------|--------|
|         |      |       |        |

| _  |     | $\overline{}$ |    |     |  |
|----|-----|---------------|----|-----|--|
| Pα | rtc | ( )           | nı | ine |  |