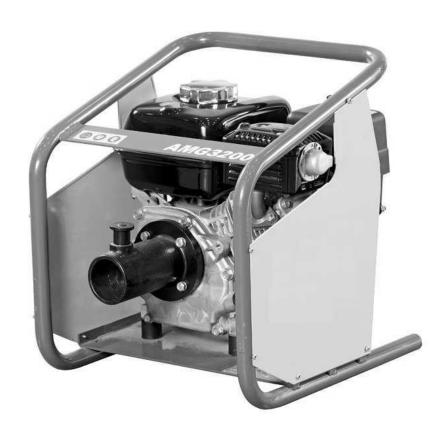

# **AMG 3200**

## **General information**

This spare parts list applies to the following:

| Part number | Description                |
|-------------|----------------------------|
| 967857201   | DRIVE UNITS AMG 3200 GX160 |
| 967857202   | DRIVE UNITS AMG 3200       |